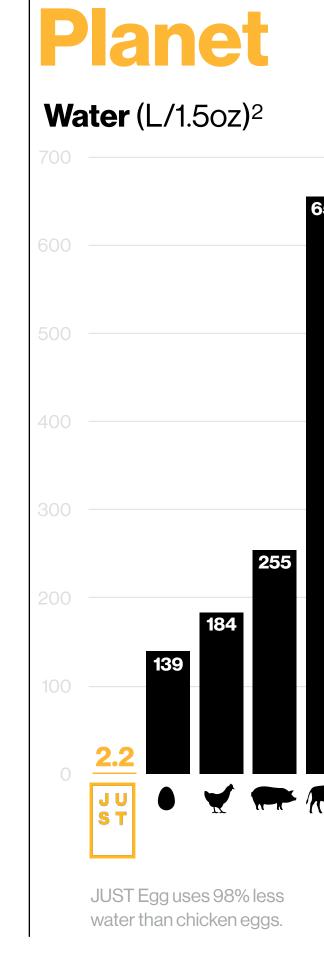

## JUST Egg sells the equivalent of 300 million chicken eggs.

And that adds up to real impact for the planet, people and chickens. By making our eggs from plants, we use 98% less water, 84% less land and create 93% fewer carbon emissions.

#### 12.8 billion gallons of water saved

The average industrially produced chicken egg takes 53 gallons of water to produce. By making JUST Egg directly from plants, we use 98% less water. We've saved the equivalent of 19,334 Olympic-sized swimming pools of water.

# JUST Egg has a smaller environmental impact than it's animal counterpart

Eggs are the largest source of protein on this planet. Differing from a traditional plant egg, JUST Egg uses less land and water and produces fewer carbon emissions than conventional eggs.

compared to chicken eggs.

<sup>(1)</sup> Average nutritional of JUST Egg Liquid and JUST Egg Folded combined; egg, whole, cooked, hard-boiled; chicken, ground, raw; pork, fresh, ground, raw; beef (ground sirloin 90% lean, broiled patty)
(2) Water Footprint (3) FAO (4) Deep Dyve