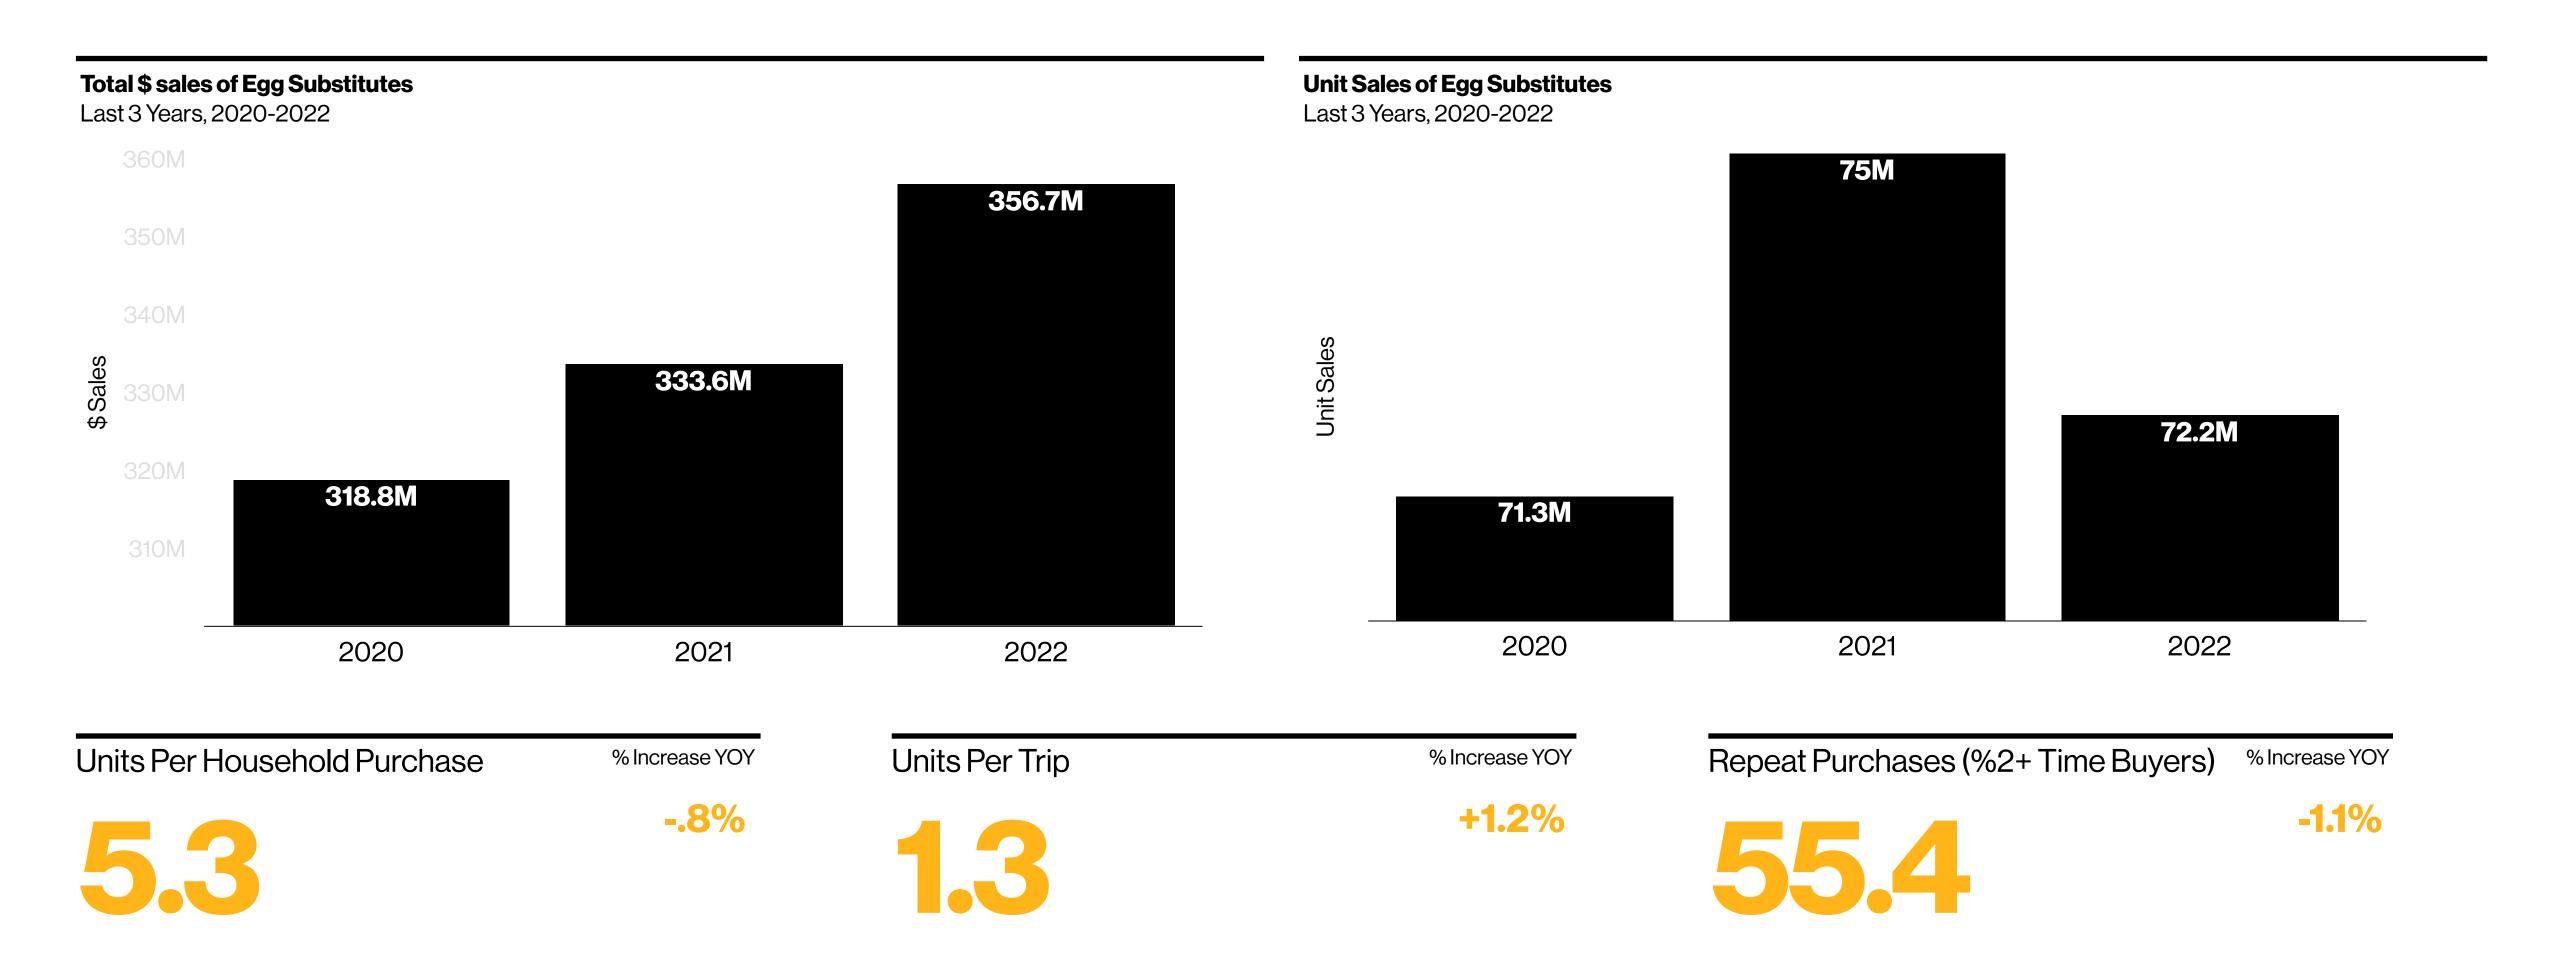

## The egg substitute category is up 7% YOY

28

Nielsen Panel, Egg Substitute Purchase Behavior, Total US HS, latest 52 weeks ending in 12/31/22 Nielsen POS, Total U.S. x AOC, Egg Substitutes, Last 3 years, ending 12/31/22

# The egg substitute category grew sales by 7% last year, however the average unit price has increased by 11%, while units were down 3.7%

| \$% Change YA | Brand            | \$%Change | Unit % Change | Average Unit Price Change % |
|---------------|------------------|-----------|---------------|-----------------------------|
| #1            | Pete and Gerry's | 20.9%     | 18.8%         | 1.7%                        |
| #2            | Eggland's Best   | 16.1%     | 1.9%          | 6.9%                        |
| #3            | Bob Evans        | 9.4%      | -3.0%         | 12.8%                       |
| #4            | JUST Egg         | 6.9%      | 10%           | -2.7%                       |
| #5            | Egg Beaters      | -4.3%     | -17.5%        | 16.1%                       |

# While other brands in the egg substitute category struggled to drive units, JUST Egg continued to grow unit sales year over year

| In order of % share of unit sales | Brand          | Unit % Change v YA |
|-----------------------------------|----------------|--------------------|
| #1                                | Private Label  | -2.2%              |
| #2                                | Bob Evans      | -3.0%              |
| #3                                | Egg Beaters    | -17.5%             |
| #4                                | JUST Egg       | 10%                |
| #5                                | Eggland's Best | 1.9%               |