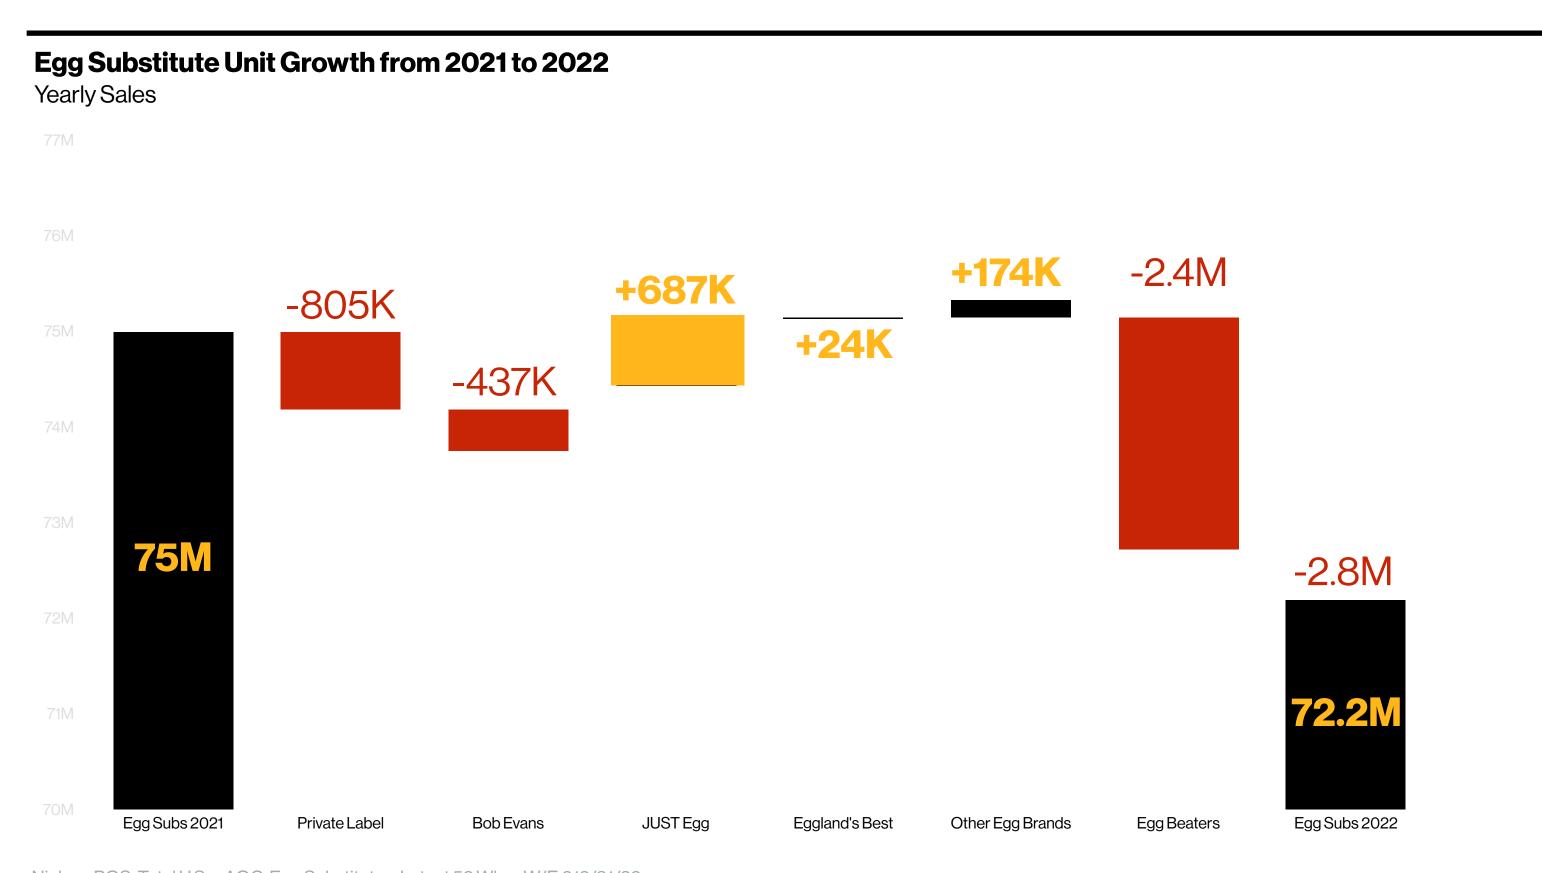

# While other brands in the egg substitute category struggled to drive units, JUST Egg continued to grow unit sales year over year

| In order of % share of unit sales | Brand          | Unit % Change v YA |
|-----------------------------------|----------------|--------------------|
| #1                                | Private Label  | -2.2%              |
| #2                                | Bob Evans      | -3.0%              |
| #3                                | Egg Beaters    | -17.5%             |
| #4                                | JUST Egg       | 10%                |
| #5                                | Eggland's Best | 1.9%               |