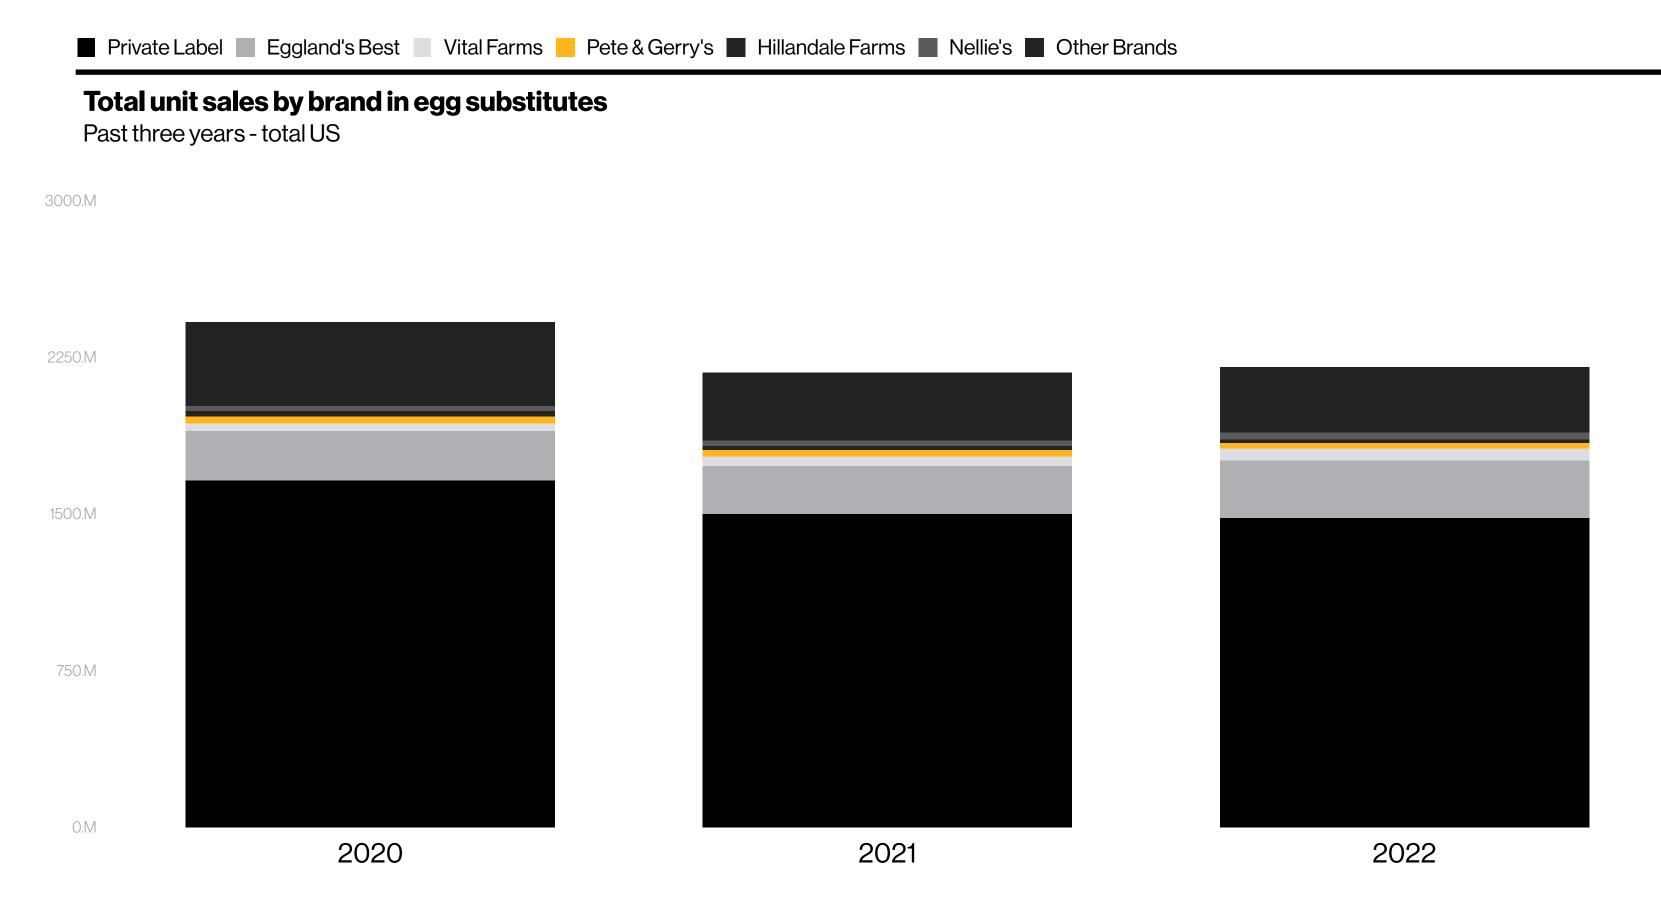

## The Egg Substitute Category has primarily grown through private label expansion in the last year