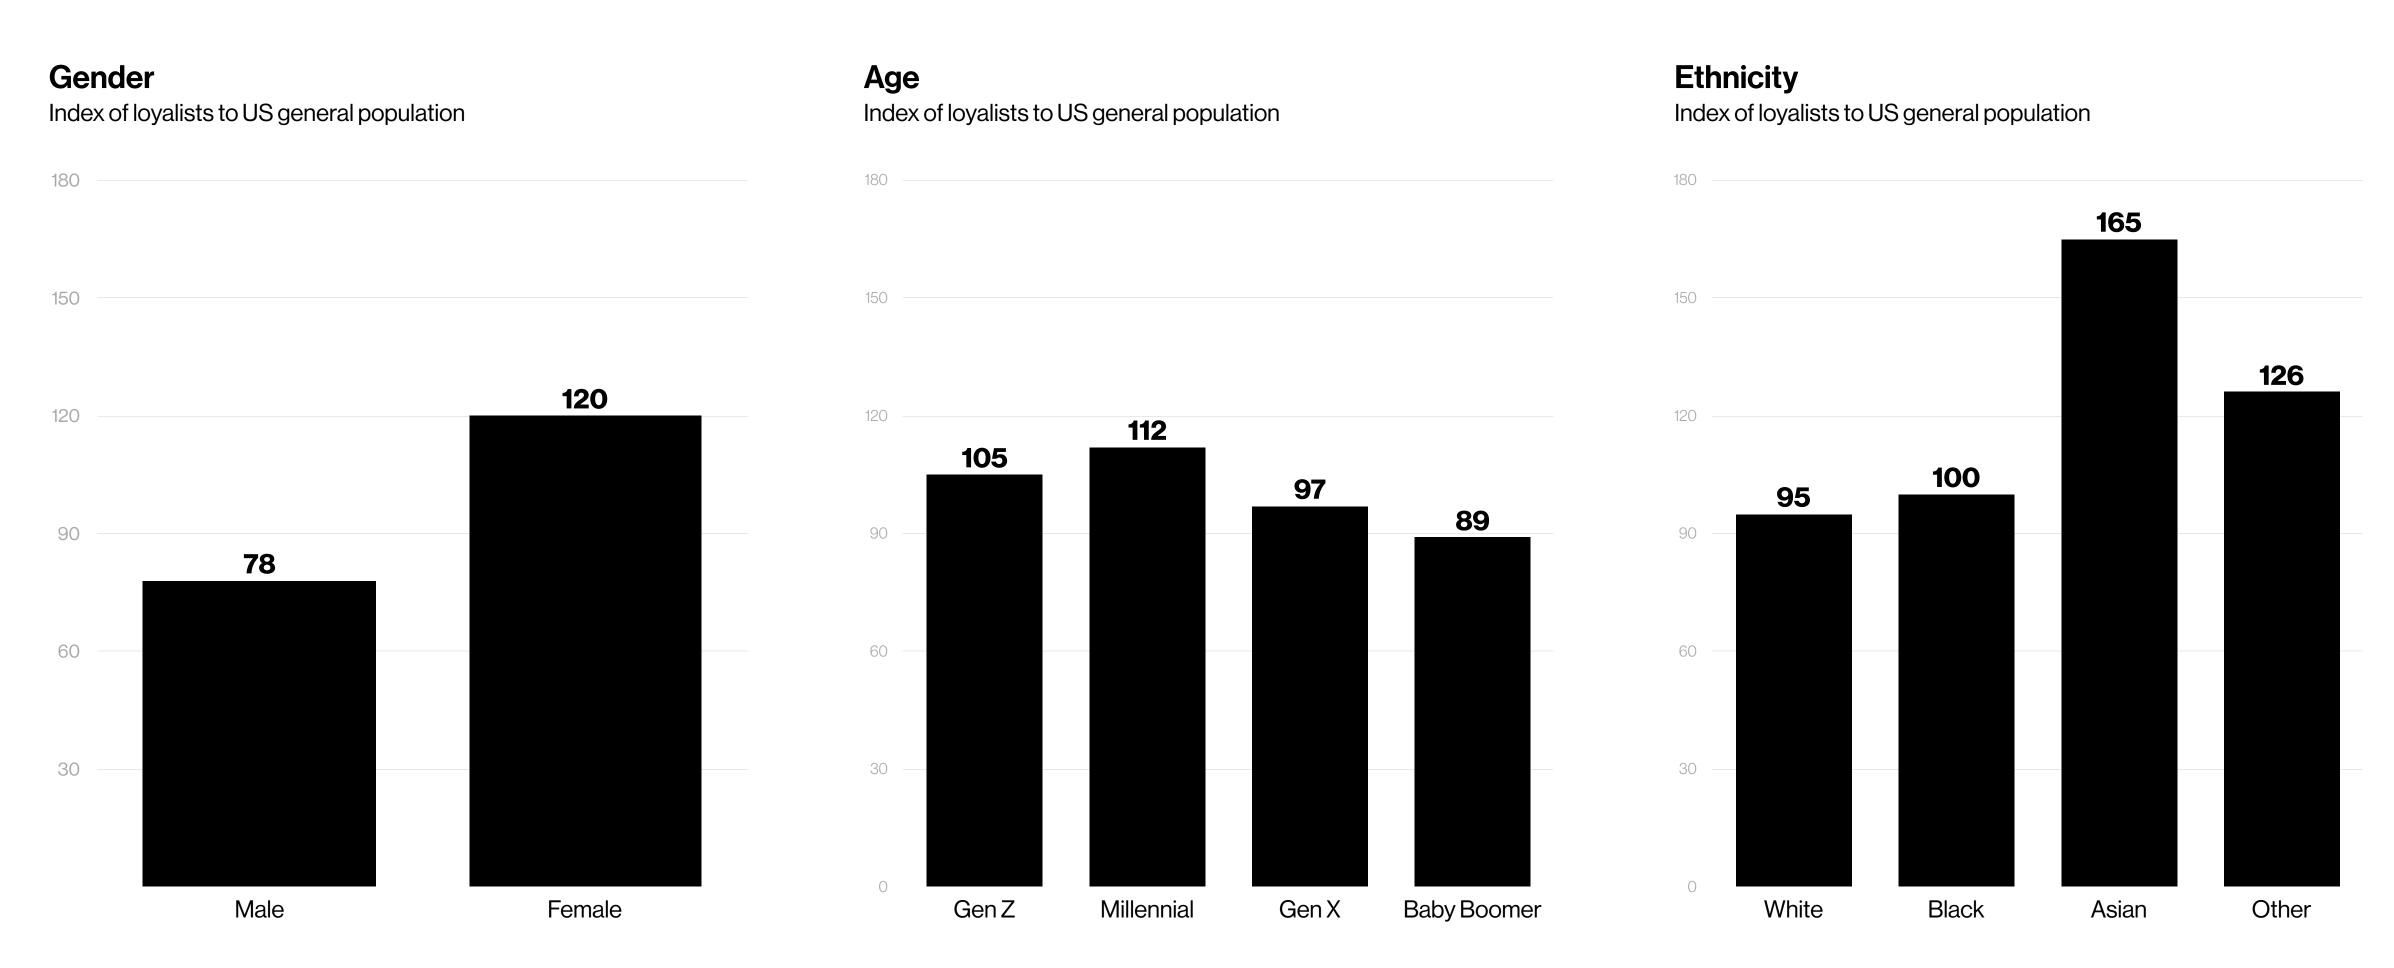

# JUST Egg Demographics: JUST Egg attracts plant-based loyalists, which make up about 11% of the total U.S. population

These consumers have a high awareness of plant-based brands, deep engagement in the segment, and motivated by environmental & ethical concerns. They over index younger, female, and more diverse.