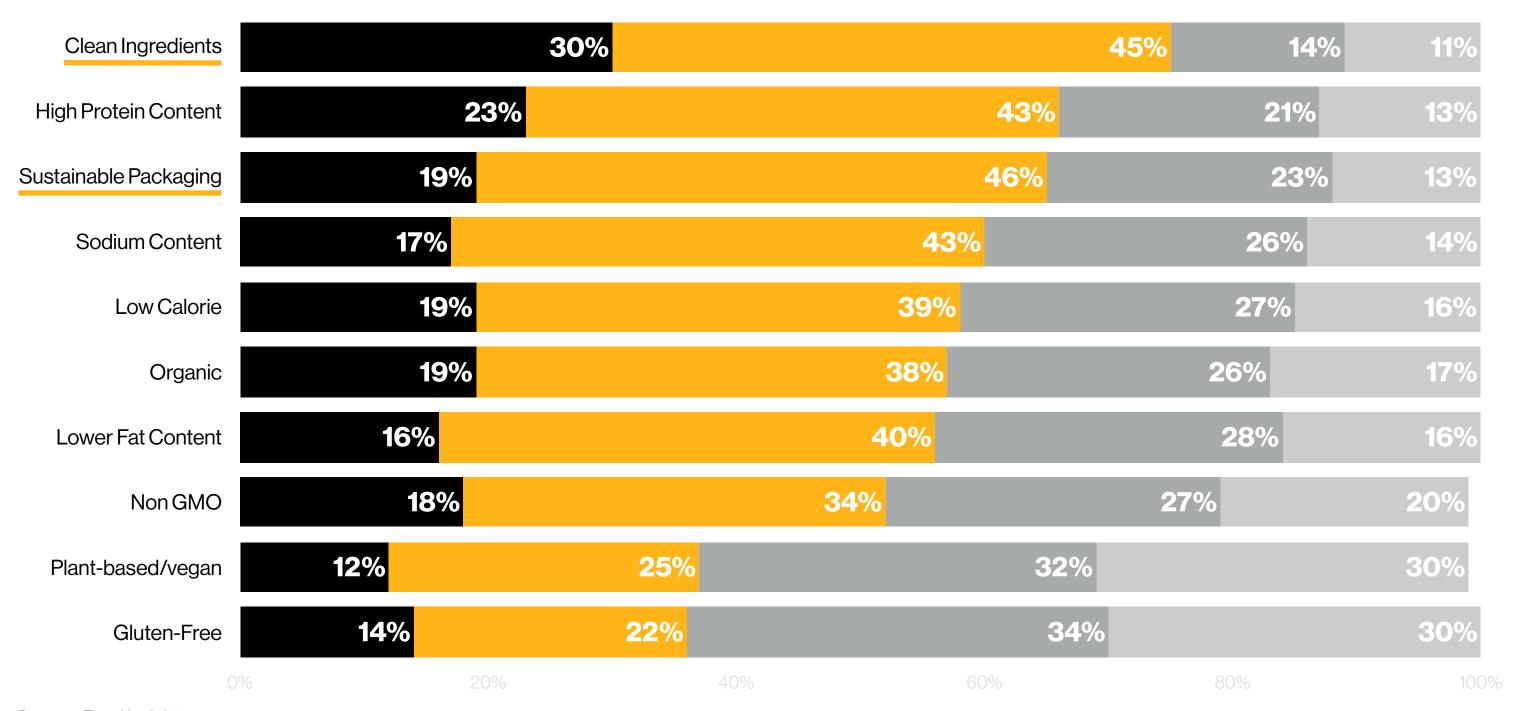

#### What nutrition or packaging claims are most important when purchasing?

Total Respondents, Gen Z, N=1032

of Gen Zers regularly buy food products labeled as "natural", 34% buy food with "clean ingredients" and 28% regularly buy food labeled "organic"

of Gen Zers have given "a lot" or "a little" thought about if their food and beverages were produced sustainably

of Gen Zers value clean ingredients as very important or important

of Gen Zers have given "a lot" or "a little" thought about if their food and beverages were produced sustainably

Source: Food Insights
Suzy, "Grocery Shopping Product Considerations" Survey, October 2022, N=1092

Plant-based Market Growth