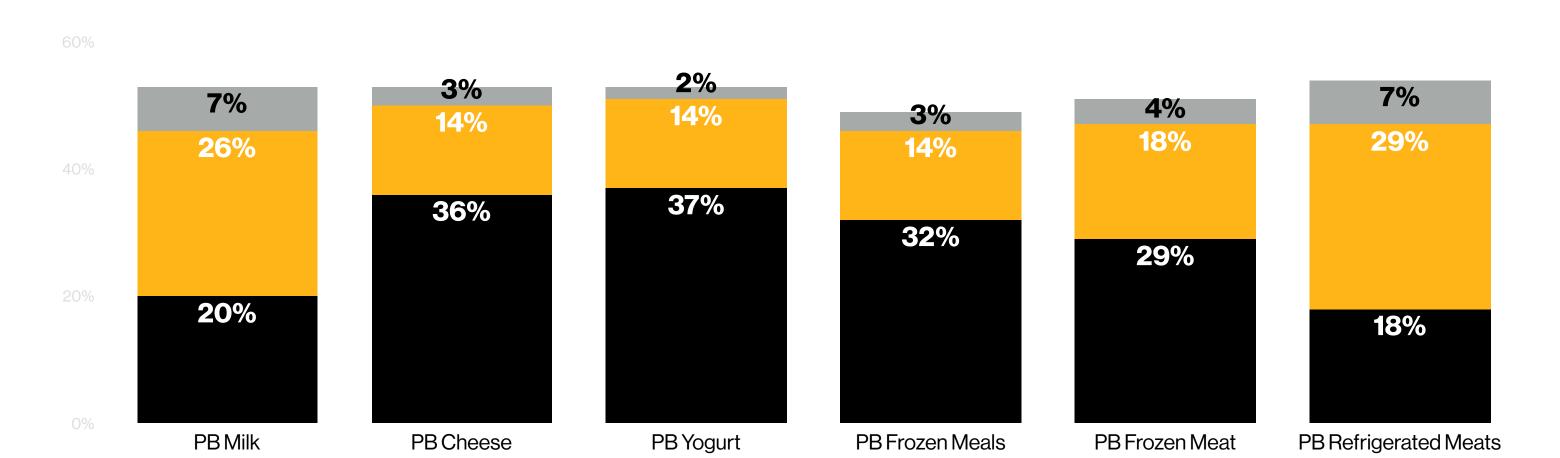

# Households that buy plant-based foods continue to substitute more animal-based products with plant-based alternatives

Plant-based food sales hit \$7.4 billion in 2021 and consumers in this category continue to increase spending over time

■ New (New to PB category) ■ Increaser (Increasing PB consumption) ■ Maintainer (Maintaining PB consumption)