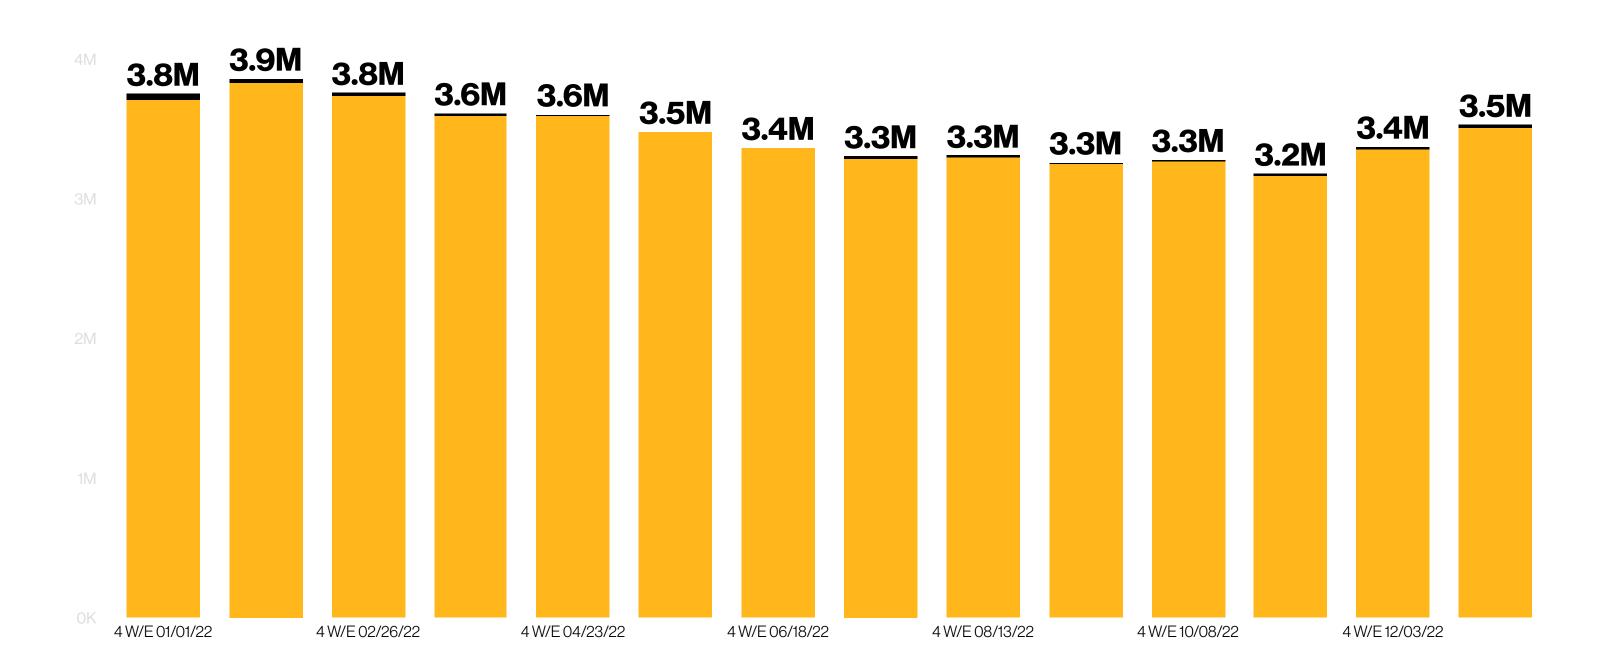

# JUST Egg owns 99.3% of the plant-based liquid egg category

Simply Eggless has struggled to make significant sales and distribution gains

■ JUST Egg ■ Simply Eggless

#### Total \$ sales of the plant-based liquid egg category

4 week periods in 2022