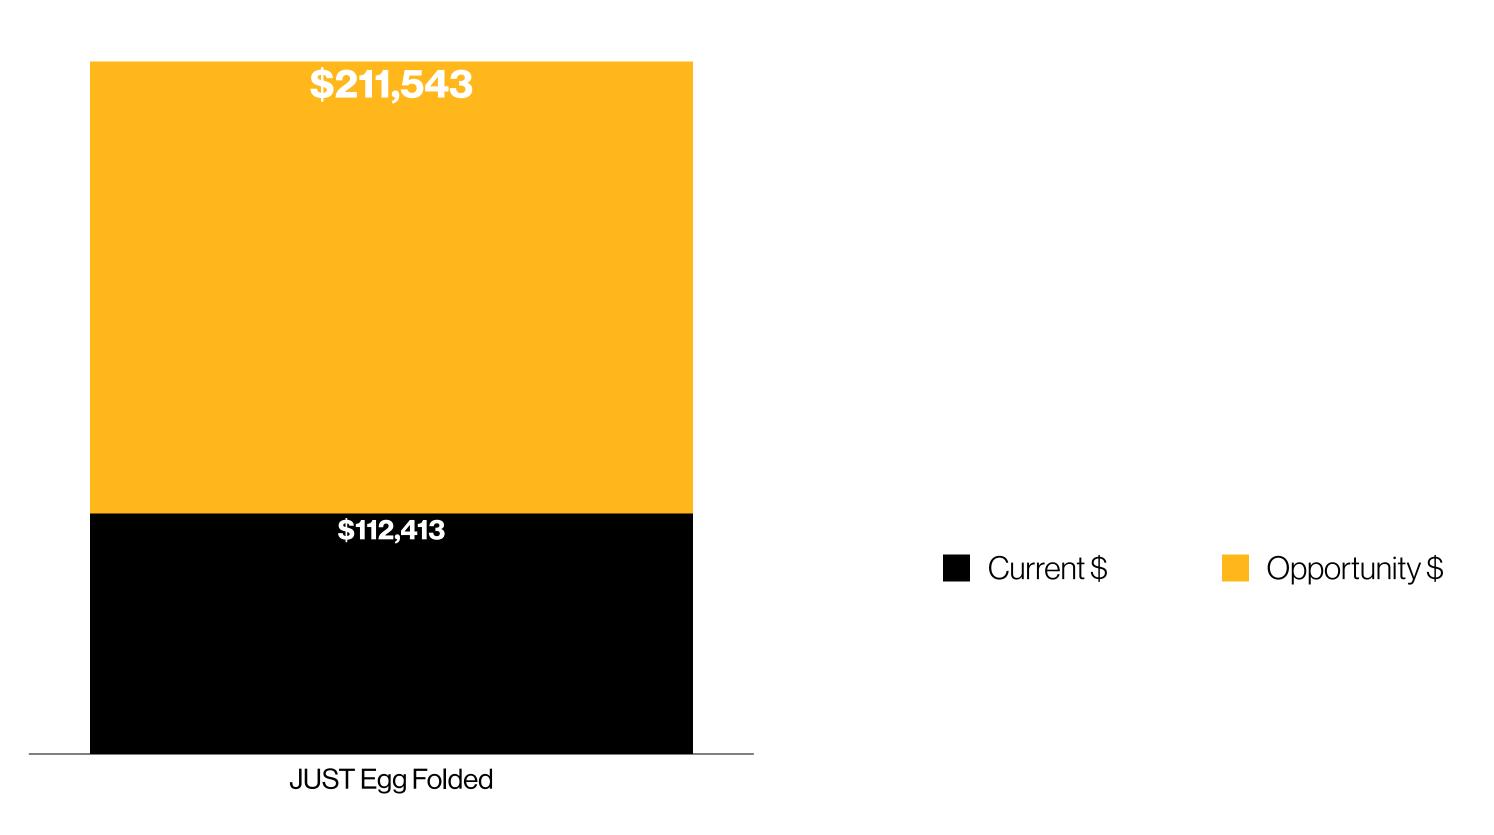

## Meijer has a 188% potential growth opportunity for JUST Egg folded if 100% ACV is reached

#### **JUST Egg Folded Opportunity Gap**

Nielsen, Meijer Total TA, Frozen Breakfast Meals/Combo, latest 52 weeks ending in 12/31/2023