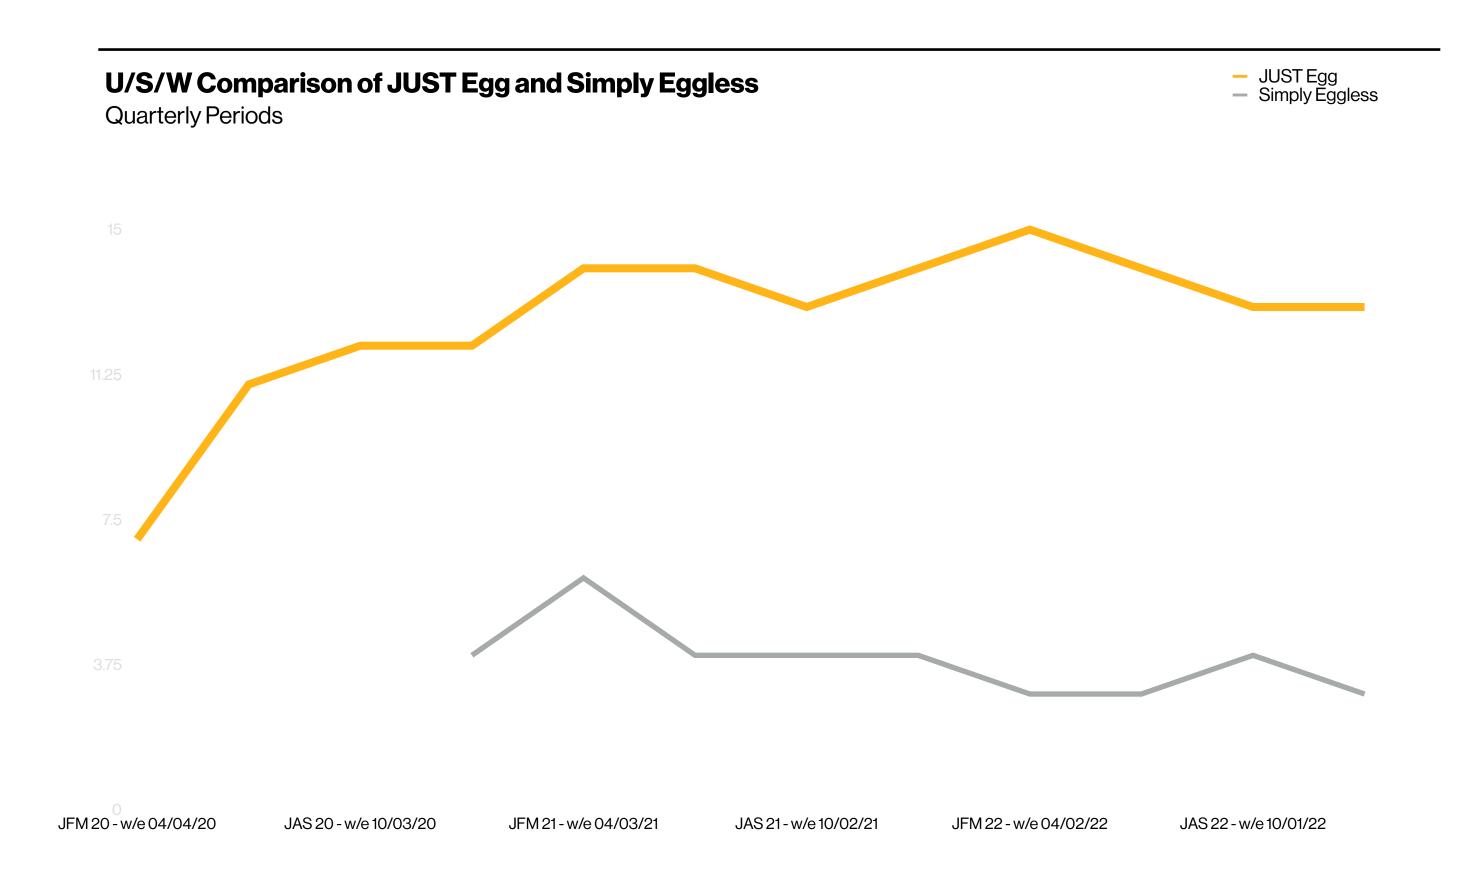

# JUST Egg owns 99.3% of the plant-based liquid egg category

Simply Eggless has struggled to make significant sales and distribution gains

■ JUST Egg ■ Simply Eggless

#### **Simply Eggless**

Liquid made with lupin beans
Down -21% in stores selling and only up 37% in \$ sales v YA.

Nielsen POS, Total Market x AOC, total plant-based liquid egg category, latest 4 week periods ending in 12/31/22