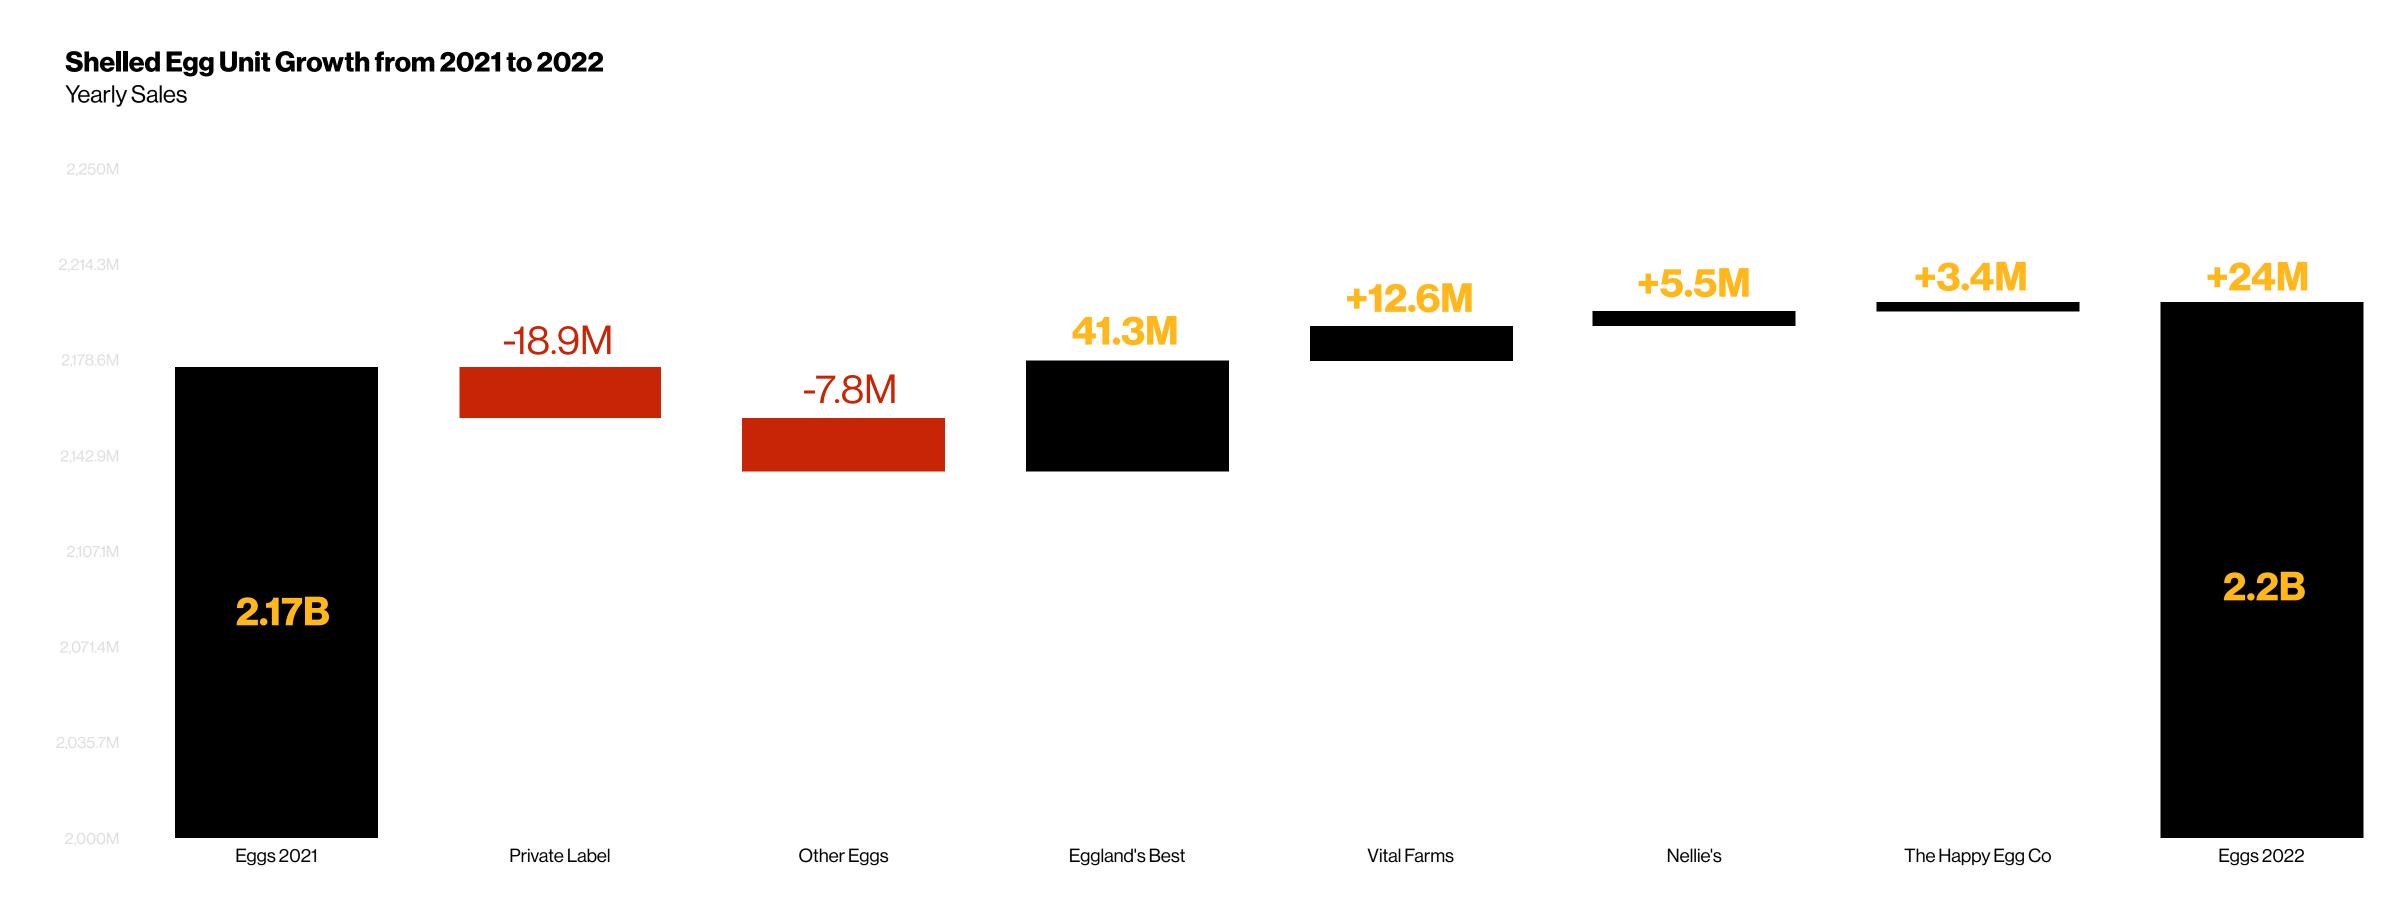

## Among shelled eggs, JUST Egg is #7 in sales growth

JUST Egg is the seventh fastest growing egg brand in the U.S.

| \$% Change YA | Brand             |
|---------------|-------------------|
| #1            | Vital Farms       |
| #2            | Eggland's Best    |
| #3            | Land O Lakes      |
| #4            | Nellie's          |
| #5            | The Happy Egg Co. |
| #6            | Farmhouse         |
| <b>#7</b>     | JUST Egg          |
| #8            | Pete and Gerry's  |

## JUST Egg drives high unit growth amongst shelled egg brands

The average unit price of chicken eggs increased 49% in the last year, whereas JUST Egg has remained consistent

| \$% Change YA | Brand             | \$%Change | Unit % Change | Avg. Unit Price % Change |
|---------------|-------------------|-----------|---------------|--------------------------|
| #1            | Vital Farms       | 43.1%     | 28.7%         | 11.2%                    |
| #2            | Eggland's Best    | 36.4%     | 17.6%         | 15.9%                    |
| #3            | Land O Lakes      | 36.2%     | 18.2%         | 15.3%                    |
| #4            | Nellie's          | 33.5%     | 21.2%         | 10.1%                    |
| #5            | The Happy Egg Co. | 31.7%     | 15.6%         | 13.9%                    |
| #6            | Farmhouse         | 26.3%     | 11.8%         | 13.0%                    |
| #7            | JUST Egg          | 12.3%     | 15.3%         | -2.6%                    |
| #8            | Pete and Gerry's  | 4.5%      | -1.9%         | 6.4%                     |