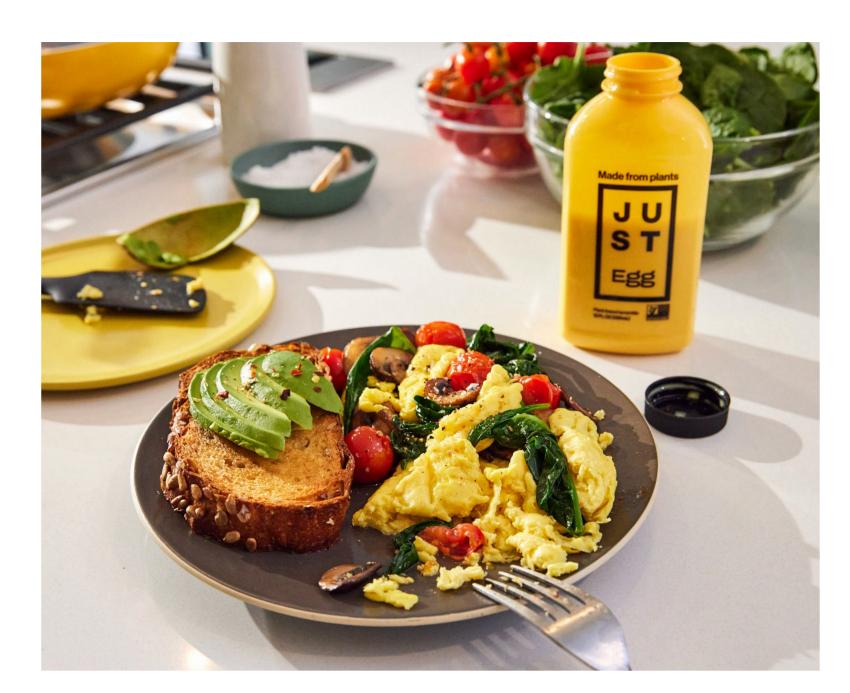

#### What is it

We love eggs. We love the way they scramble, the way they fluff, the way they taste better when they're made from plants. Yes, we said it, and we'll say it again: The best eggs come from plants. JUST Egg is a plant-based egg that's better for the planet, for our bodies and for the birds, too. Find it in the Egg set.

#### What you can make

Use it to make pillowy omelettes, delicious French toast and scrambles so good you'll accidentally eat healthy.