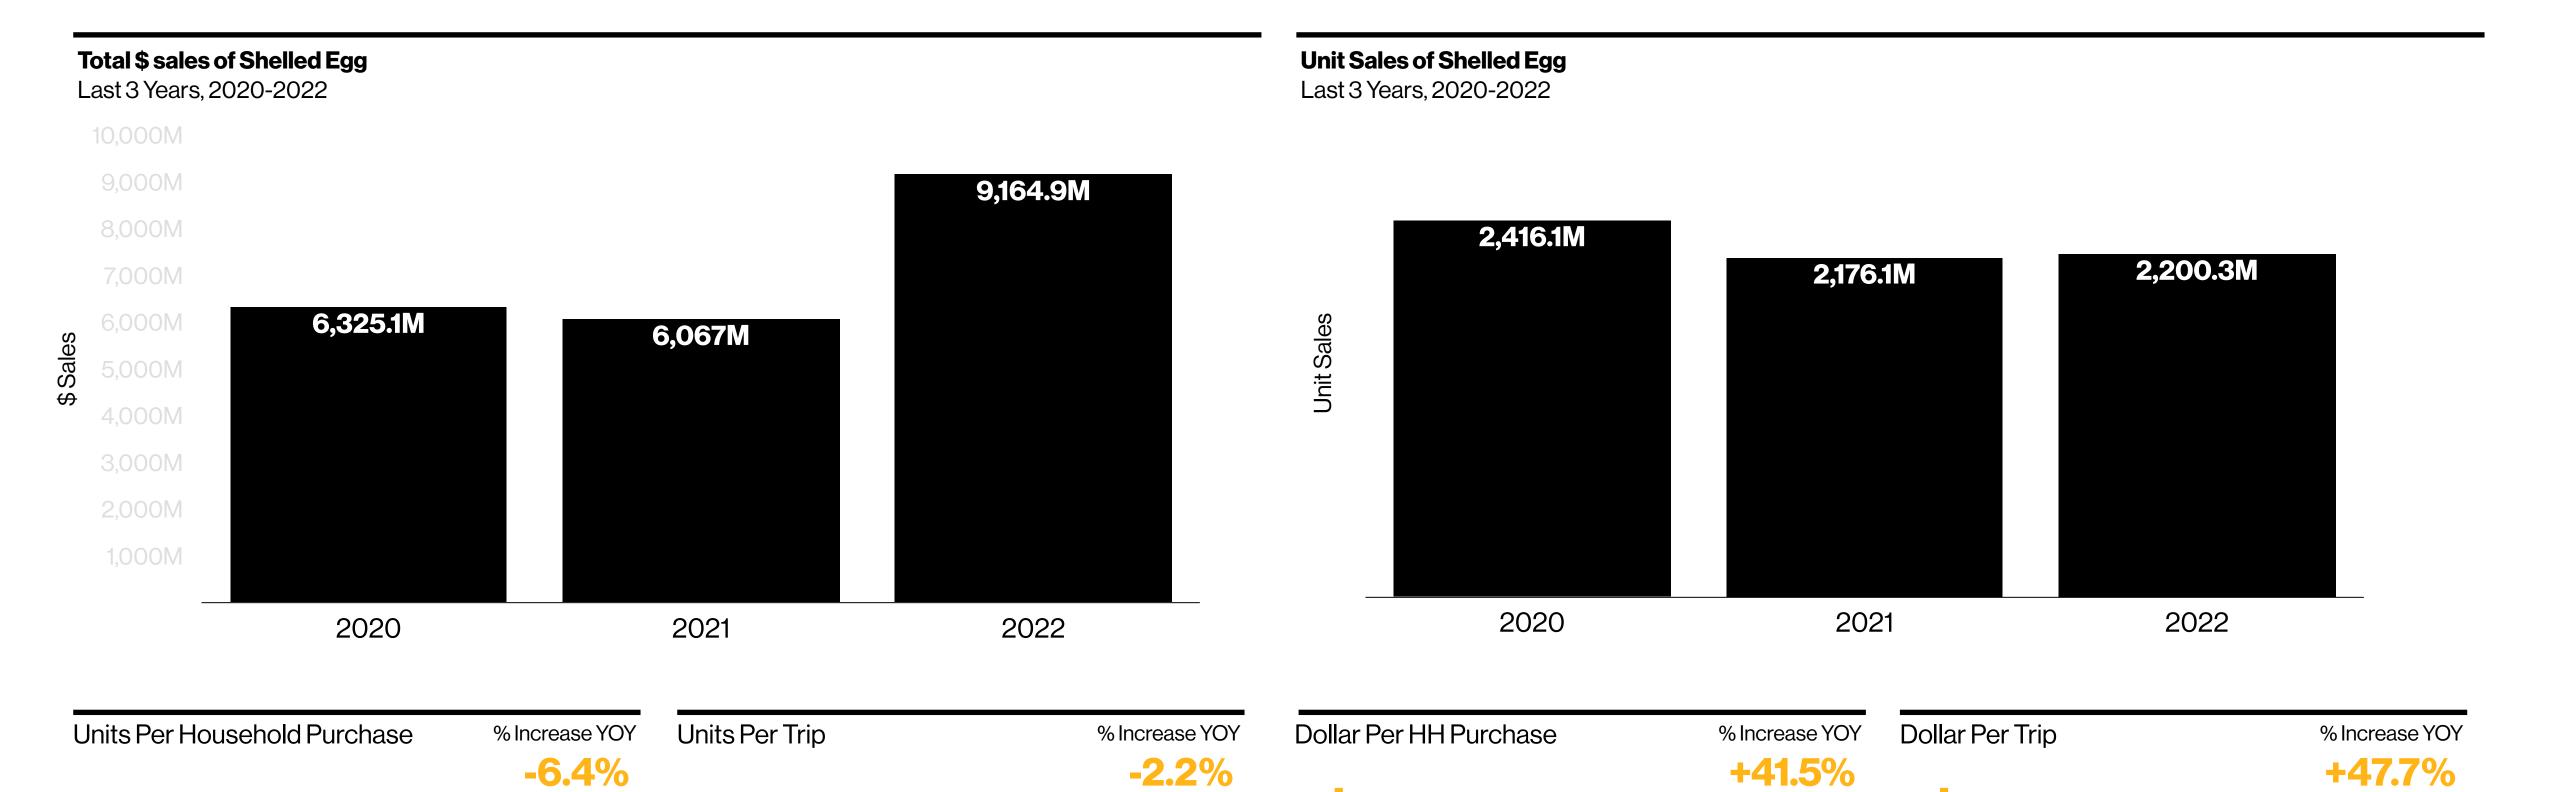

# The shelled egg category is growing because of price increases which were up an average of 49% YOY

Units in 2022 were down 9% from two years prior, however sales were up 45%

Nielsen Panel, Shelled Egg Purchase Behavior, Total US HS, latest 52 weeks ending in 12/31/22 Nielsen POS, Total U.S. x AOC, Shelled Eggs, Last 3 years, ending 12/31/22

# The shelled egg category has seen minimal unit sales, mostly driven by the cheaper cage-free Eggland's Best and pasture-raised Vital Farms

Nielsen POS, Total U.S. x AOC, Shelled Eggs, Latest 52 Wks - W/E 012/31/22