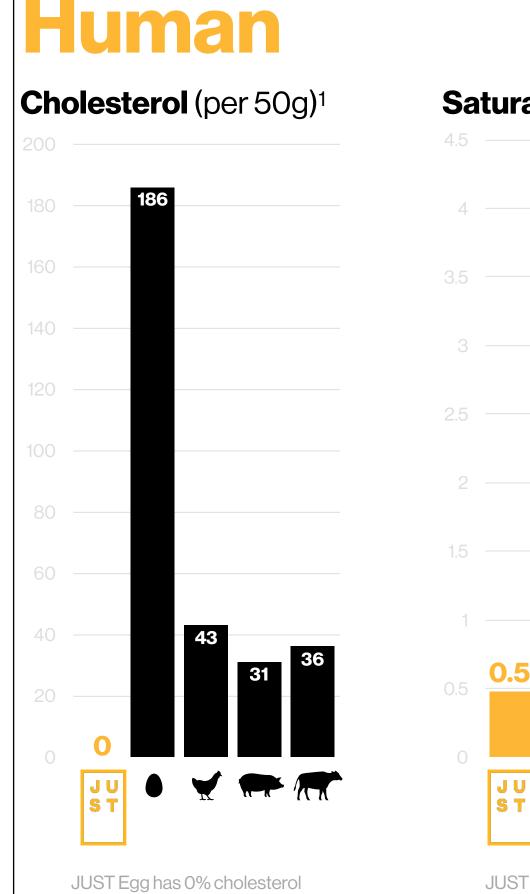

If that wasn't enough, JUST Egg has no cholesterol and 69% less saturated fat than chicken eggs.

2023

compared to chicken eggs.

<sup>(1)</sup> Average nutritional of JUST Egg Liquid and JUST Egg Folded combined; egg, whole, cooked, hard-boiled; chicken, ground, raw; pork, fresh, ground, raw; beef (ground sirloin 90% lean, broiled patty)
(2) Water Footprint (3) FAO (4) Deep Dyve

# JUST Egg provides healthy, versatile, plant-based protein without high amounts of cholesterol or saturated fat

JUST Egg is plant-based, with no cholesterol, artificial flavors and non-GMO

| Serving size  | JUST<br>3 Tbsp |    | JUST Eg | _   | Chicke<br>1 large eq |     |
|---------------|----------------|----|---------|-----|----------------------|-----|
| Calories      | 70             |    | 100     |     | 72                   |     |
| Fat           | 5g             | 6% | 7g      | 9%  | 4.8g                 | 7%  |
| Saturated fat | Og             | 0% | 0.5g    | 3%  | 1.6g                 | 8%  |
| Cholesterol   | Omg            | 0% | Omg     | 0%  | 186mg                | 62% |
| Sodium        | 160mg          | 7% | 300mg   | 13% | 71mg                 | 3%  |
| Carbs         | 1g             | 0% | 3g      | 1%  | 0g                   | 0%  |
| Sugars        | Og             | 0% | Og      | 0%  | 0g                   | 0%  |
| Protein       | 5g             |    | 7g      |     | 6.3g                 |     |