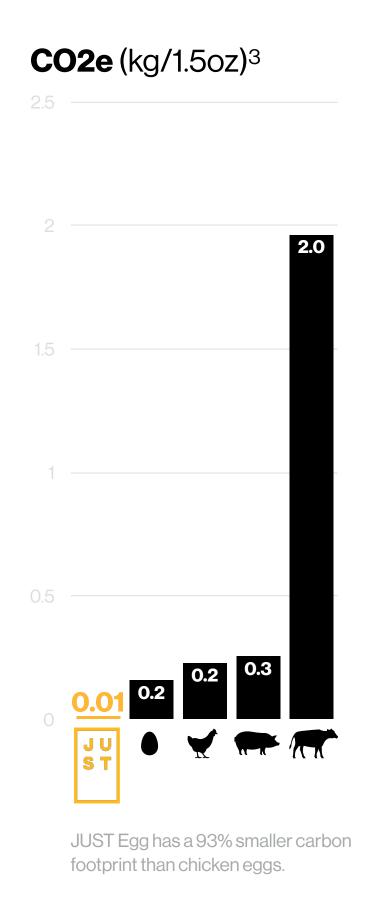

## JUST Egg sells the equivalent of 300 million chicken eggs.

And that adds up to real impact for the planet, people and chickens. By making our eggs from plants, we use 98% less water, 84% less land and create 93% fewer carbon emissions.

#### 61 million kgs of CO2e emissions avoided

By making JUST Egg directly from plants, we use 93% less CO2e. That's equivalent to taking 13,258 cars off the road for a year.

# JUST Egg has a smaller environmental impact than it's animal counterpart

Eggs are the largest source of protein on this planet. Differing from a traditional plant egg, JUST Egg uses less land and water and produces fewer carbon emissions than conventional eggs.

compared to chicken eggs.

<sup>(1)</sup> Average nutritional of JUST Egg Liquid and JUST Egg Folded combined; egg, whole, cooked, hard-boiled; chicken, ground, raw; pork, fresh, ground, raw; beef (ground sirloin 90% lean, broiled patty)
(2) Water Footprint (3) FAO (4) Deep Dyve