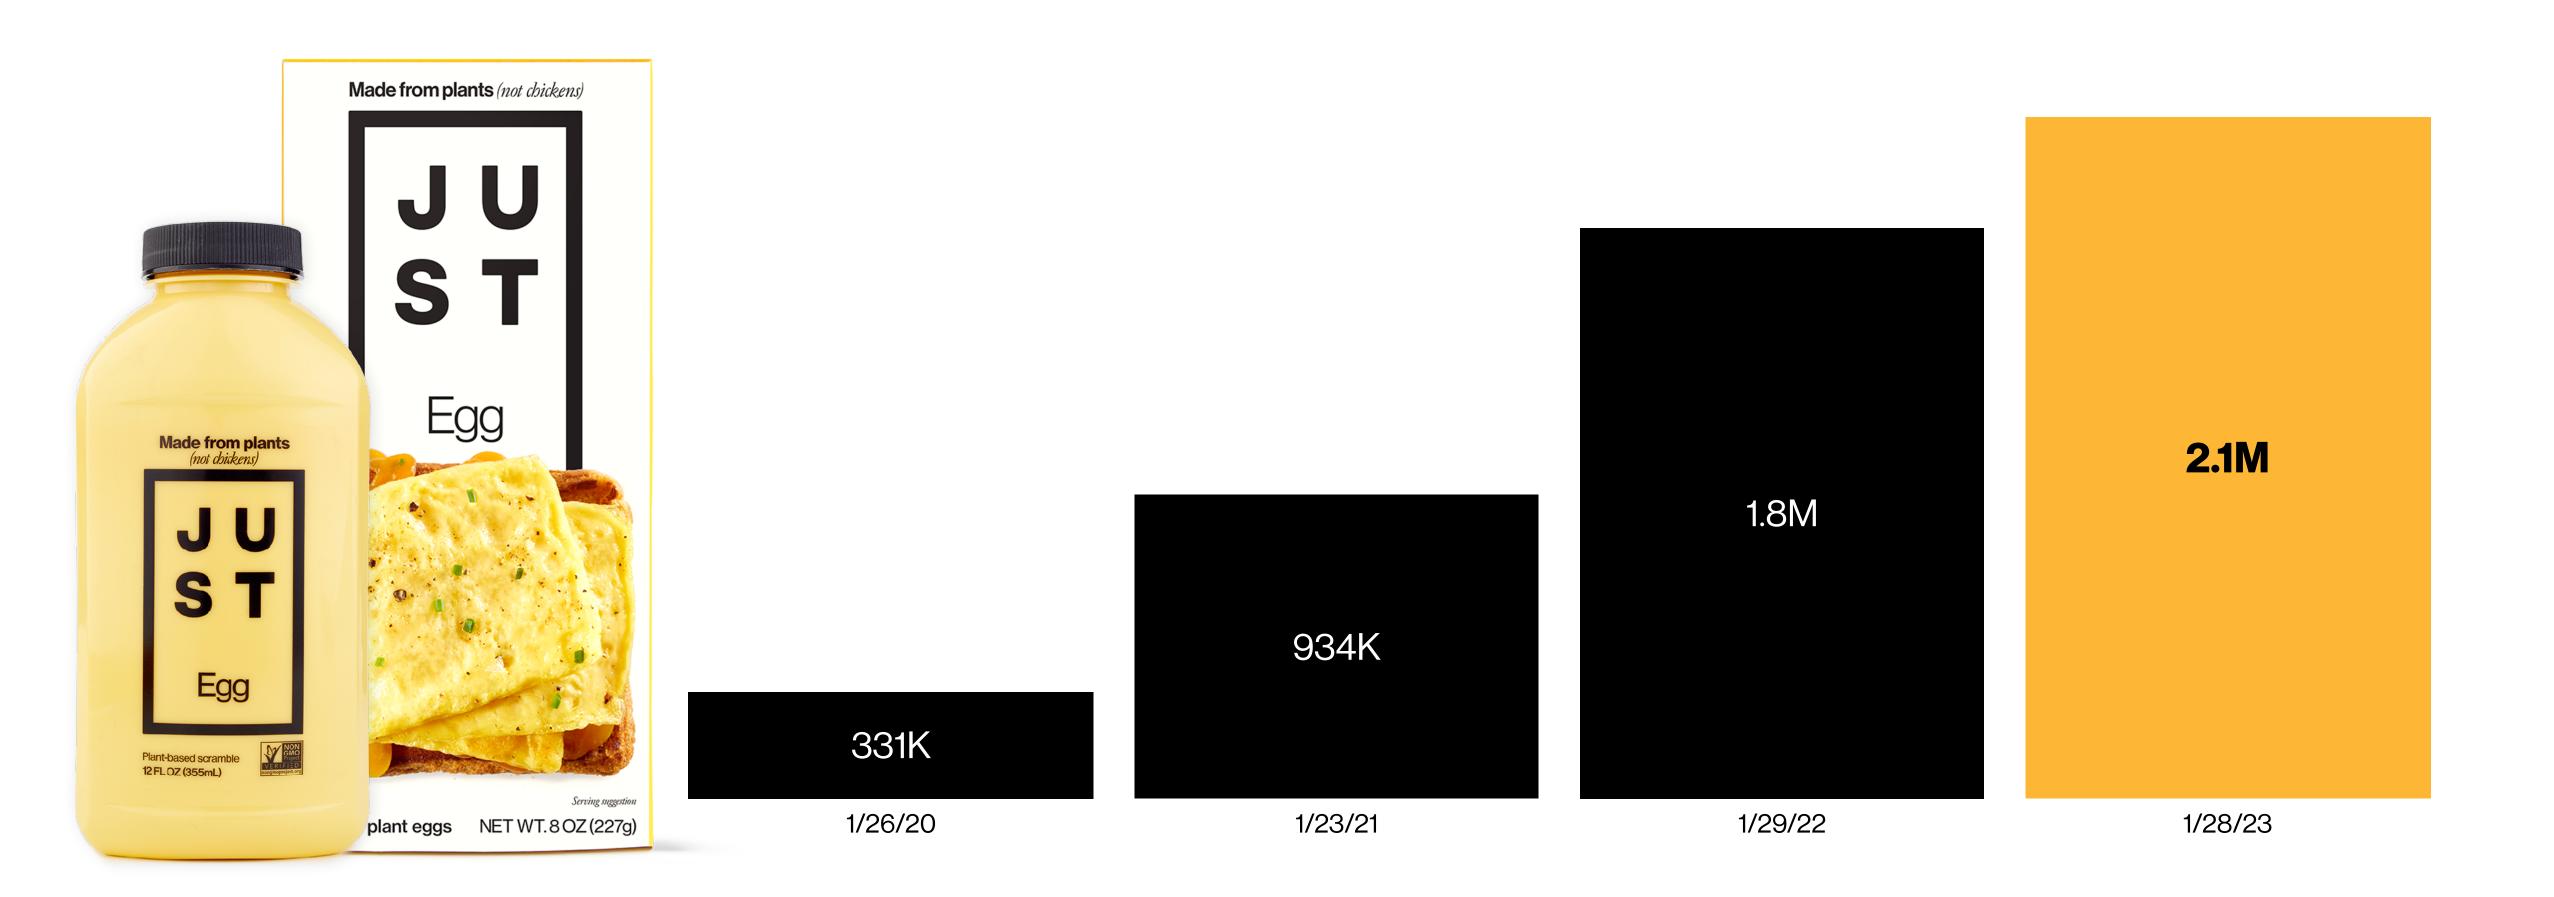

## JUST Egg Products are in over 2 million households

In January 2023, JUST Egg reached almost 200k new to brand households