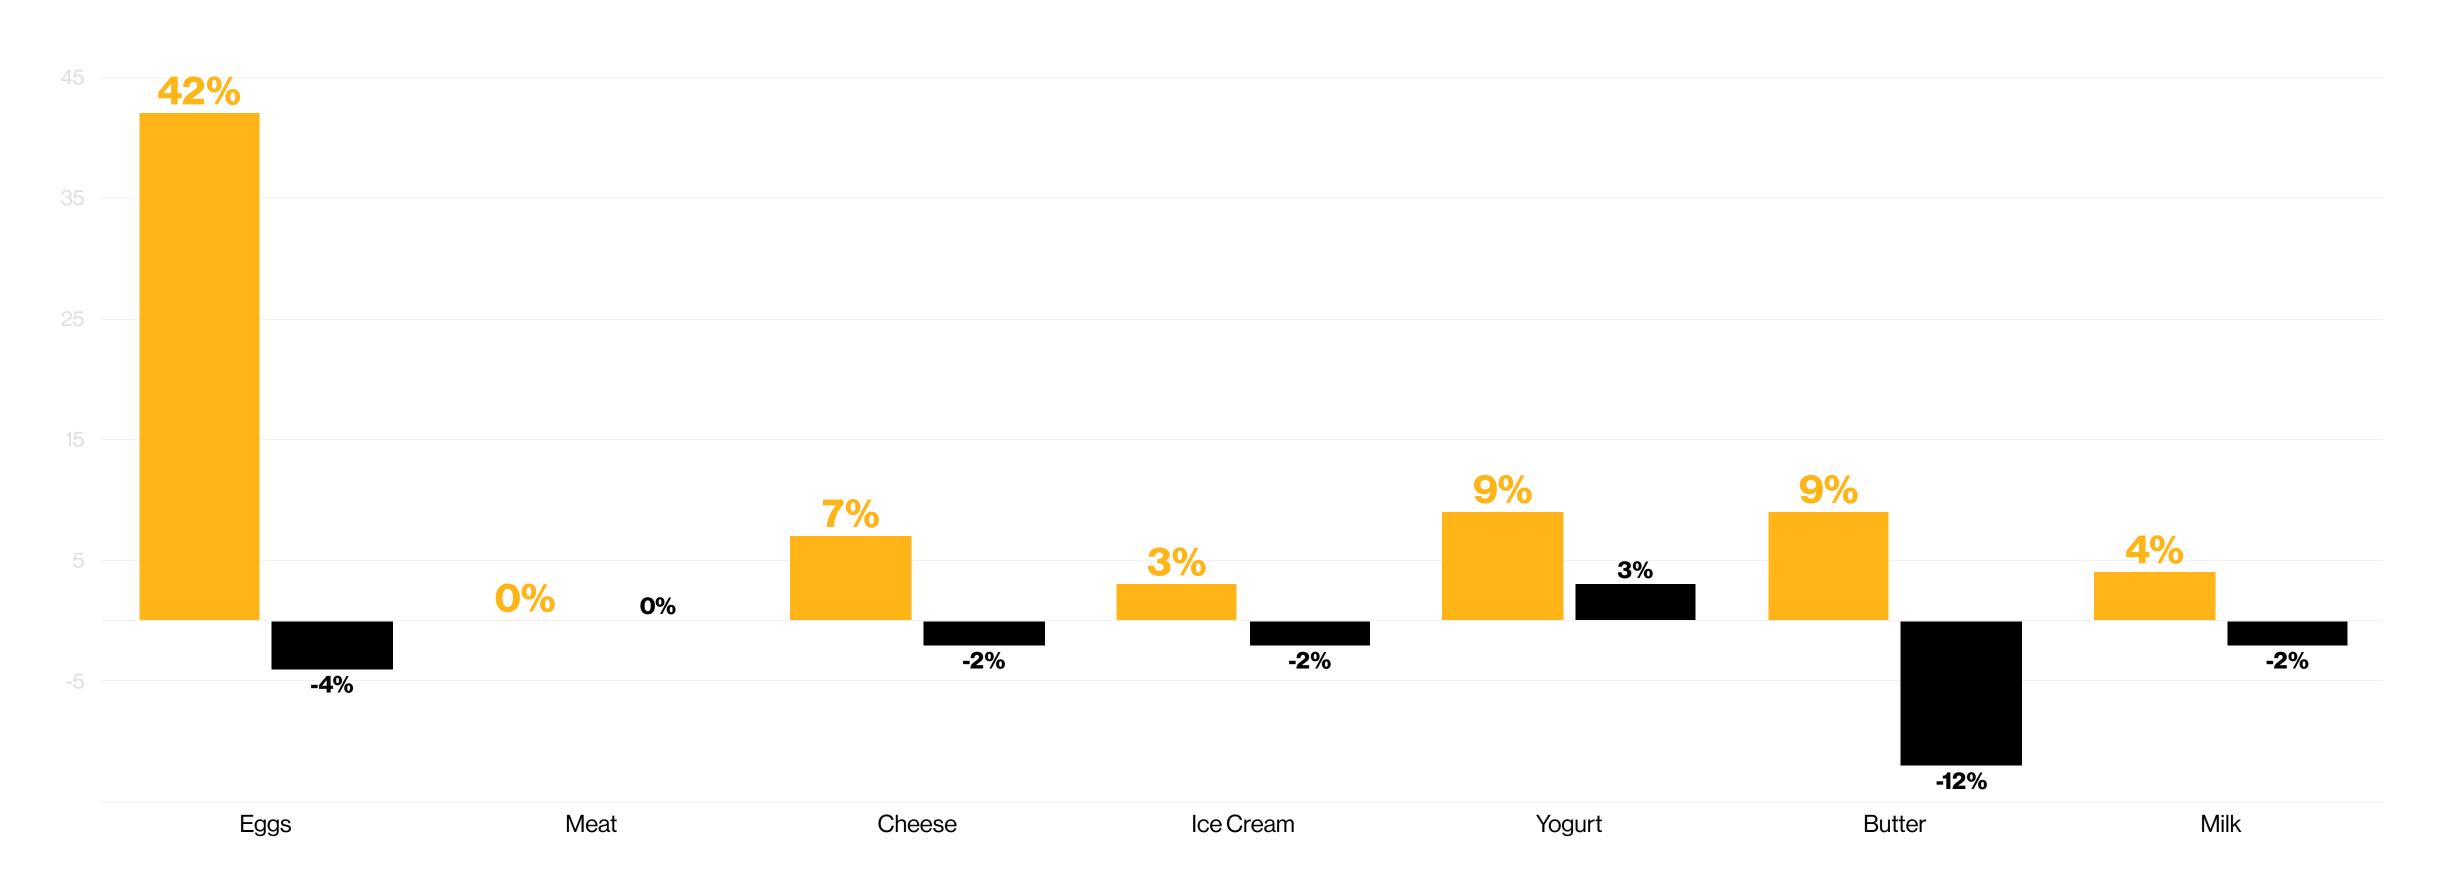

# Plant-based eggs grew considerably in comparison to other plant-based categories

Almost all animal-based products dollar sales shrunk in the past year

#### Plant-based vs. animal-based category dollar growth

One year growth (2021)