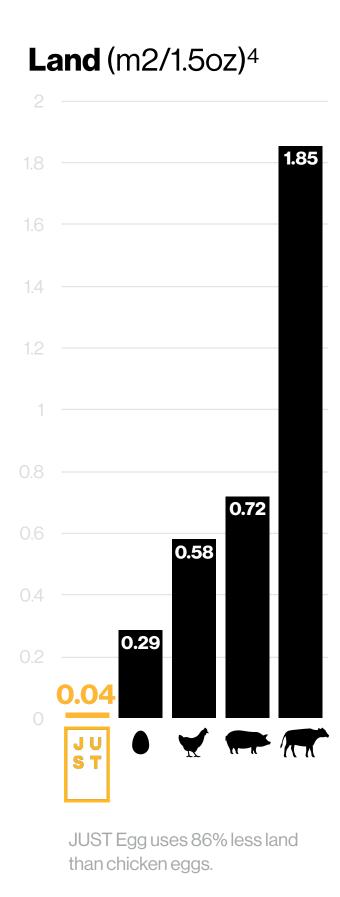

## JUST Egg sells the equivalent of 300 million chicken eggs.

And that adds up to real impact for the planet, people and chickens. By making our eggs from plants, we use 98% less water, 84% less land and create 93% fewer carbon emissions.

#### 18,823 acres of land use avoided

Instead of using land to grow crops to feed chickens, we can make eggs directly from plants. We've already used 18,823 fewer acres of land.

# JUST Egg has a smaller environmental impact than it's animal counterpart

Eggs are the largest source of protein on this planet. Differing from a traditional plant egg, JUST Egg uses less land and water and produces fewer carbon emissions than conventional eggs.

compared to chicken eggs.

<sup>(1)</sup> Average nutritional of JUST Egg Liquid and JUST Egg Folded combined; egg, whole, cooked, hard-boiled; chicken, ground, raw; pork, fresh, ground, raw; beef (ground sirloin 90% lean, broiled patty)
(2) Water Footprint (3) FAO (4) Deep Dyve