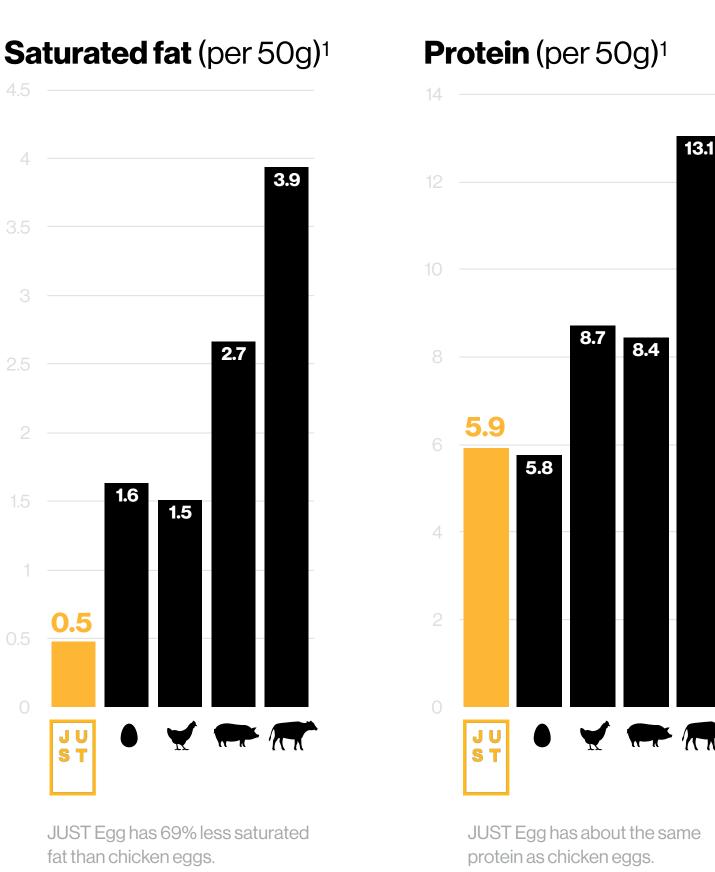

If that wasn't enough, JUST Egg has no cholesterol and 69% less saturated fat than chicken eggs.

2023

compared to chicken eggs.

<sup>(1)</sup> Average nutritional of JUST Egg Liquid and JUST Egg Folded combined; egg, whole, cooked, hard-boiled; chicken, ground, raw; pork, fresh, ground, raw; beef (ground sirloin 90% lean, broiled patty)
(2) Water Footprint (3) FAO (4) Deep Dyve

# JUST Egg provides healthy, versatile, plant-based protein without high amounts of cholesterol or saturated fat

JUST Egg is plant-based, with no cholesterol, artificial flavors and non-GMO

| Serving size  | JUST<br>3 Tbsp |    | JUST Eg | _   | Chicke<br>1 large eq |     |
|---------------|----------------|----|---------|-----|----------------------|-----|
| Calories      | 70             |    | 100     |     | 72                   |     |
| Fat           | 5g             | 6% | 7g      | 9%  | 4.8g                 | 7%  |
| Saturated fat | Og             | 0% | 0.5g    | 3%  | 1.6g                 | 8%  |
| Cholesterol   | Omg            | 0% | Omg     | 0%  | 186mg                | 62% |
| Sodium        | 160mg          | 7% | 300mg   | 13% | 71mg                 | 3%  |
| Carbs         | 1g             | 0% | 3g      | 1%  | 0g                   | 0%  |
| Sugars        | Og             | 0% | Og      | 0%  | 0g                   | 0%  |
| Protein       | 5g             |    | 7g      |     | 6.3g                 |     |