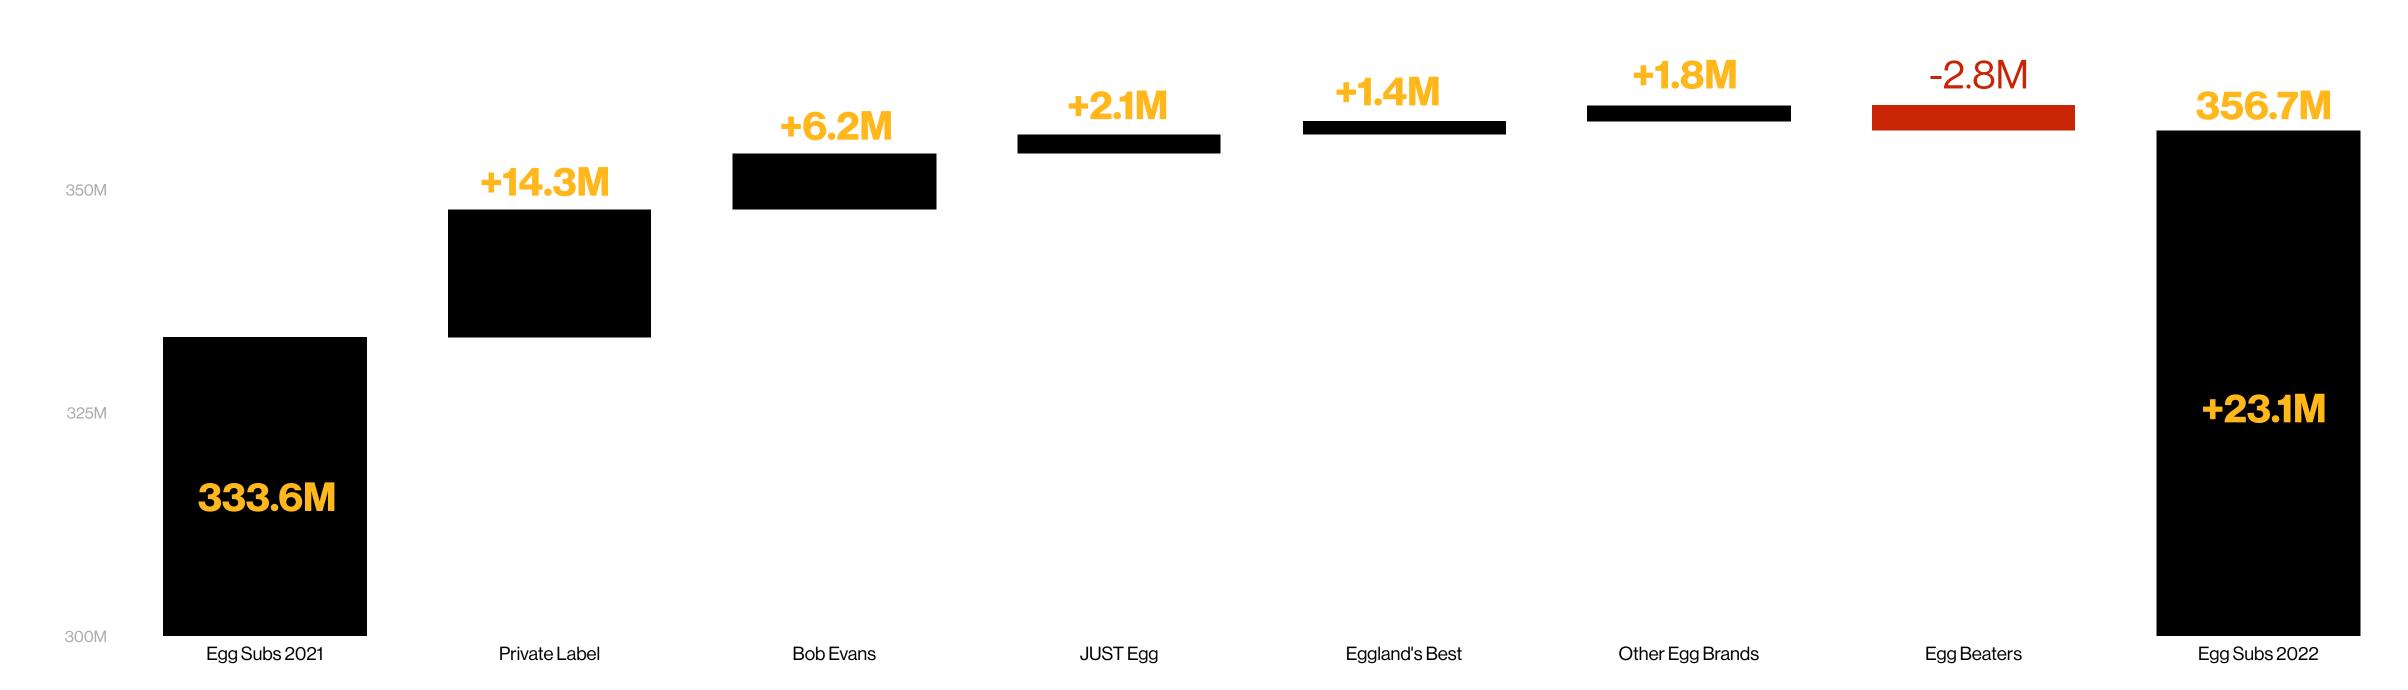

## The Egg Substitute Category has primarily grown through private label expansion in the last year